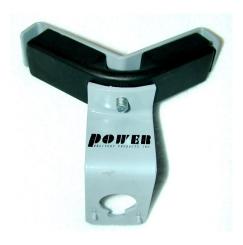

## FCI Accessories Lithium Cell Replacement

| Replacement Cells<br>Navigator                               | Order<br>Catalog # |
|--------------------------------------------------------------|--------------------|
| Navigator / Smart Navigators                                 | 49-6002-021        |
| Navigator LM Dated before October 2004                       | 49-6002-022        |
| Navigator LM Dated October 2004 to present                   | 49-6002-023        |
| For Battery Replacement Questions<br>Please Contact PDP Inc. |                    |
| Magnetic Wire Anchor                                         | 49-6001-009        |
| Hot stick Test and Reset Tool                                | 49-6001-002        |
|                                                              |                    |
| External Antenna Kit for DNP Receiver                        |                    |
| Kit with - 3 Feet of Cable                                   | ANT-3FT            |
| Kit with - 10 Feet of Cable                                  | ANT-10FT           |
| Kit with - 15 Feet of Cable                                  | ANT-10FT           |

**Replacement Cells Kit** 

**Magnetic Wire Anchors** 

**Hot stick Test and Reset Tool** 

**External DNP Antenna Kit** 

2658 Holcomb Bridge Rd. Suite 100 Phone: 770-587-9044 Fax: 770-587-4497

Alpharetta, GA 30022 www.powerdeliveryproducts.com