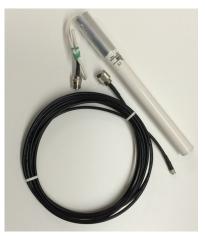

## FCI Accessories Lithium Cell Replacement

| Replacement Cells<br>Navigator                               | Order<br>Catalog # |
|--------------------------------------------------------------|--------------------|
| Navigator / Smart Navigators                                 | 49-6002-021        |
| Navigator LM Dated before October 2004                       | 49-6002-022        |
| Navigator LM Dated October 2004 to present                   | 49-6002-023        |
| For Battery Replacement Questions<br>Please Contact PDP Inc. |                    |
| Magnetic Wire Anchor                                         | 49-6001-009        |
| Hot stick Test and Reset Tool                                | 49-6001-002        |
|                                                              |                    |
| External Antenna Kit for DNP Receiver                        |                    |
| Kit with - 3 Feet of Cable                                   | ANT-3FT            |
| Kit with - 10 Feet of Cable                                  | ANT-10FT           |
| Kit with - 15 Feet of Cable                                  | ANT-10FT           |

**Replacement Cells Kit** 

**Magnetic Wire Anchors** 

**Hot stick Test and Reset Tool** 

**External DNP Antenna Kit** 

2658 Holcomb Bridge Rd. Suite 100 Phone: 770-587-9044 Fax: 770-587-4497

Alpharetta, GA 30022 www.powerdeliveryproducts.com