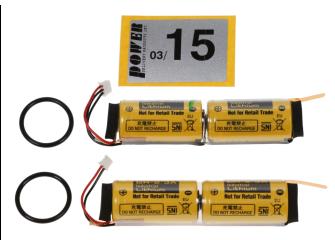

## FCI Accessories Lithium Cell Replacement

| Replacement Cells<br>Navigator                               | Order<br>Catalog # |
|--------------------------------------------------------------|--------------------|
| Navigator / Smart Navigators                                 | 49-6002-021        |
| Navigator LM Dated before October 2004                       | 49-6002-022        |
| Navigator LM Dated October 2004 to present                   | 49-6002-023        |
| For Battery Replacement Questions<br>Please Contact PDP Inc. |                    |
| Magnetic Wire Anchor                                         | 49-6001-009        |
| Hot stick Test and Reset Tool                                | 49-6001-002        |
|                                                              |                    |
| External Antenna Kit for DNP Receiver                        |                    |
| Kit with - 3 Feet of Cable                                   | ANT-3FT            |
| Kit with - 10 Feet of Cable                                  | ANT-10FT           |
| Kit with - 15 Feet of Cable                                  | ANT-10FT           |

**Replacement Cells Kit** 

**Magnetic Wire Anchors** 

**Hot stick Test and Reset Tool** 

**External DNP Antenna Kit** 

2658 Holcomb Bridge Rd. Suite 100 Phone: 770-587-9044 Fax: 770-587-4497

Alpharetta, GA 30022 www.powerdeliveryproducts.com