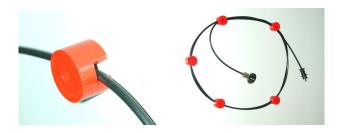

## FCI Accessories Lithium Cell Replacement

| Replacement Cells<br>Navigator                               | Order<br>Catalog # |
|--------------------------------------------------------------|--------------------|
| Navigator / Smart Navigators                                 | 49-6002-021        |
| Navigator LM Dated before October 2004                       | 49-6002-022        |
| Navigator LM Dated October 2004 to present                   | 49-6002-023        |
| For Battery Replacement Questions<br>Please Contact PDP Inc. |                    |
| Magnetic Wire Anchor                                         | 49-6001-009        |
| Hot stick Test and Reset Tool                                | 49-6001-002        |
|                                                              |                    |
| External Antenna Kit for DNP Receiver                        |                    |
| Kit with - 3 Feet of Cable                                   | ANT-3FT            |
| Kit with - 10 Feet of Cable                                  | ANT-10FT           |
| Kit with - 15 Feet of Cable                                  | ANT-10FT           |

**Replacement Cells Kit** 

**Magnetic Wire Anchors** 

**Hot stick Test and Reset Tool** 

**External DNP Antenna Kit** 

2658 Holcomb Bridge Rd. Suite 100 Phone: 770-587-9044 Fax: 770-587-4497

Alpharetta, GA 30022 www.powerdeliveryproducts.com